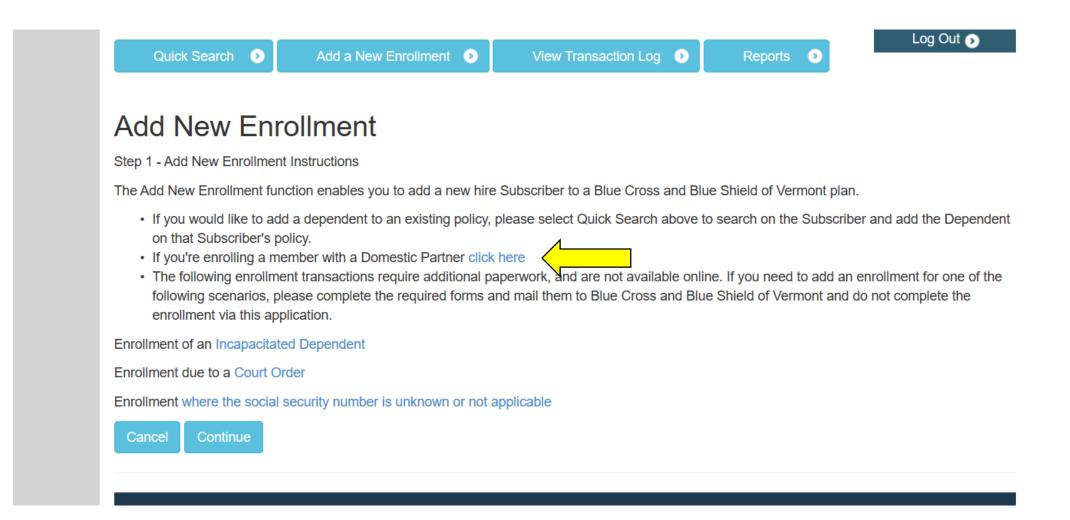

# Adding Domestic Partners using BCBSVT Employer Resource Center (ERC)

November 2020

Domestic Partners may only be added at initial enrollment or during open enrollment.

### Click on "Add a New Enrollment"



## Click on "Enrolling a member with a Domestic Partner



#### Click "ok" to continue

#### Notice of non-discrimination Blue Cross and Blue Shield of Vermont (BCBSVT) does not discriminate on the basis of race, color, national origin, age, disability, gender identity or sex. For free language-assistance services, call (800) 247-2583. Pour obtenir des services d'assistance linguistique gratuits, appelez le (800) 247-2583. Para servicios gratuitos de asistencia con el idioma, llame al (800) 247-2583. اللغوية المجانية، اتصل ع الرقم للحصول ع خدمات المساعدة. (800) 2583-247 Kostenlose fremdsprachliche Unterstützung erhalten Sie unter (800) 247-2583. Per i servizi gratuiti di assistenza linguistica, chiamare il numero. (800) 247-2583 無料の通訳サービスのご利用は、(800) 247-2583までお電話ください。 ननःशल क भाषा सहायता सेवाह का लागग, (800) 247-2583 मा कल गनह ोस। Para serviços