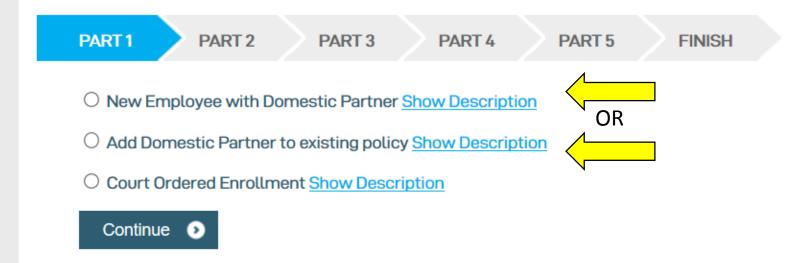

ssistenza linguistica, chiamare il numero. (800) 247-2583 無料の通訳サービスのご利用は、(800) 247-2583までお電話ください。 ननःशल क भाषा सहायता सेवाह का लागग, (800) 247-2583 मा कल गनह ोस। Para serviços gratuitos de assistência linguística, ligue para o (800) 247-2583. Чтобы получить бесплатные услуги переводчика, позвоните по телефону (800)247-2583. Za besplatnu uslugu prevođenja, pozovite na broj (800) 247-2583. สำหรับกรใหบัรกิร ควมชว่ยเหลอืด นภษฟรี โทร (800) 247-2583 Para sa libreng mga serbisyo ng tulong pangwika, tumawag sa (800) 247-2583. Để biết các dịch vụ hố trợ ngôn ngư miến phí, hãy gọi số (800) 247-2583 如需免費語言協助服務請致電。(800) 247-2583 Tajaajila gargaarsa afaan hiikuu ka altii malee argachuuf (800) 247-2583 bilbilaa. Ok, Continue 0

## Click "New" or "Add to Existing" policy

#### **Group Enrollment Form**



## Complete Group Enrollment Part 1-Finish

#### **Group Enrollment Form**

| PART1 PART2                                                                                                        | PART 3 PART  | PART 5 | FINISH |
|--------------------------------------------------------------------------------------------------------------------|--------------|--------|--------|
|                                                                                                                    |              |        |        |
| Subscriber Information Please fill in the information pertaining to the individual/employee applying for coverage. |              |        |        |
| First Name